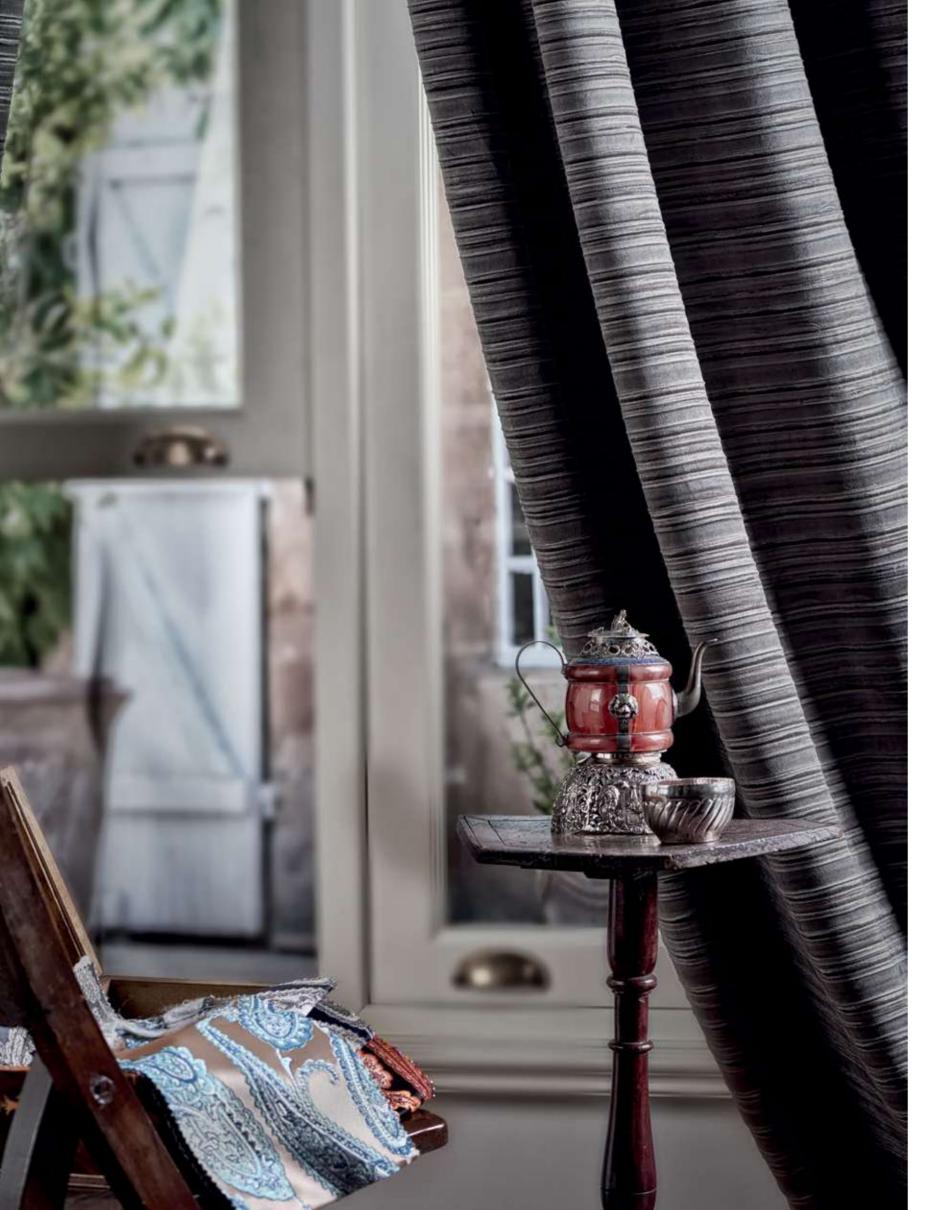

## Dabalencia ia

Plain fabrics preserve the strong look of the decoration. Sometimes it is enough for the fabric just to be a complementary element in a decoration with its warm touch. This warm feeling can also be achieved with long, flowing, unfettered tulles whose stance is as light as a feather but as strong as a mountain.

"Simplicity is the ultimate sophistication."

Leonardo Da Vinci