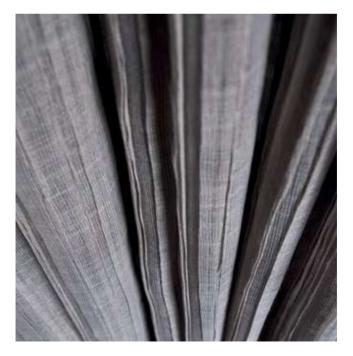

## Dabalencia ia

Plain fabrics preserve the strong look of the decoration. Sometimes it is enough for the fabric just to be a complementary element in a decoration with its warm touch. This warm feeling can also be achieved with long, flowing, unfettered tulles whose stance is as light as a feather but as strong as a mountain.

"Simplicity is the ultimate sophistication."

Leonardo Da Vinci