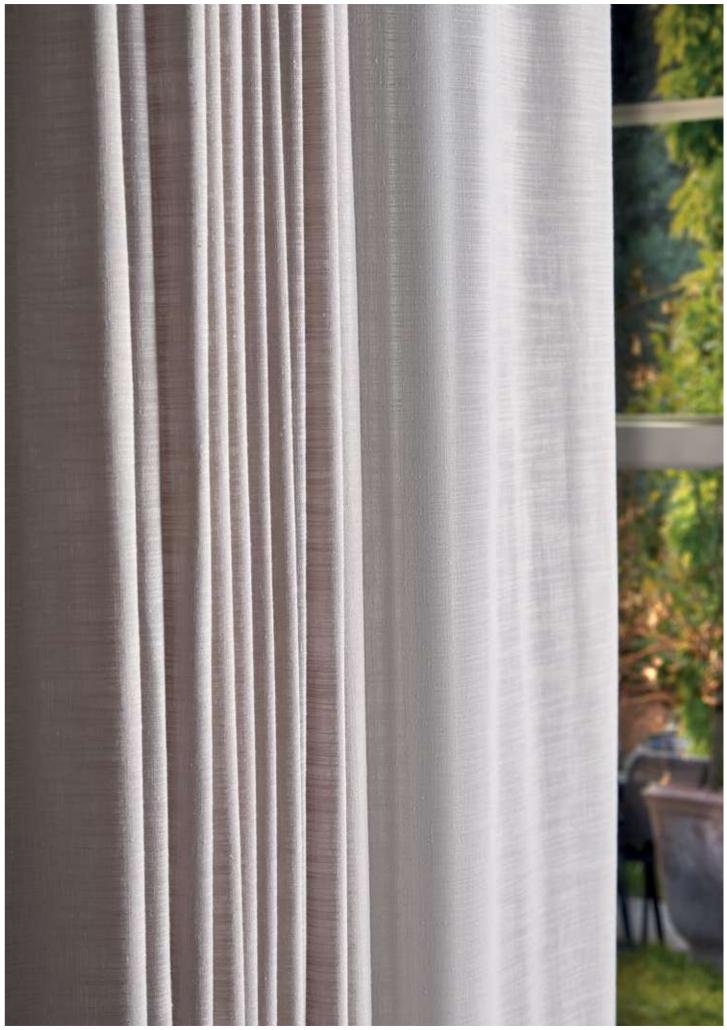

## Dabalencia ia

Plain fabrics preserve the strong look of the decoration. Sometimes it is enough for the fabric just to be a complementary element in a decoration with its warm touch. This warm feeling can also be achieved with long, flowing, unfettered tulles whose stance is as light as a feather but as strong as a mountain.