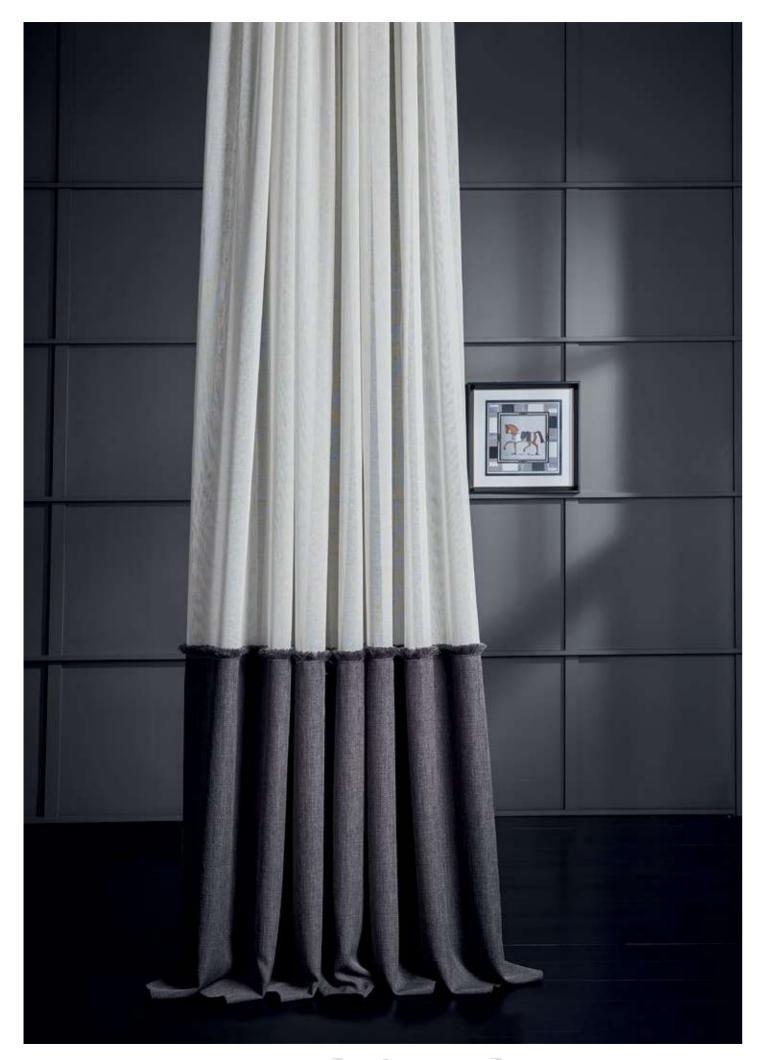

## Dabalencia ia

Plain fabrics preserve the strong look of the decoration. Sometimes it is enough for the fabric just to be a complementary element in a decoration with its warm touch. This warm feeling can also be achieved with long, flowing, unfettered tulles whose stance is as light as a feather but as strong as a mountain.

"Simplicity is the ultimate sophistication."

Leonardo Da Vinci