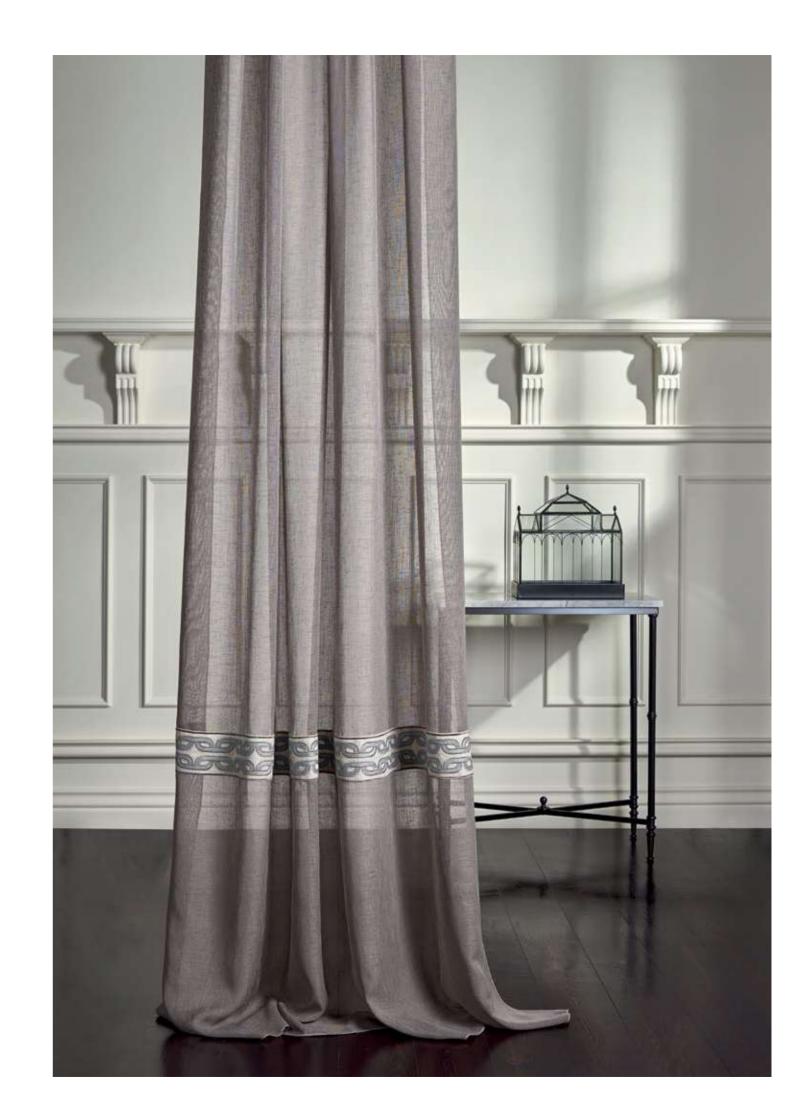

## Dabalencia ia

Plain fabrics preserve the strong look of the decoration. Sometimes it is enough for the fabric just to be a complementary element in a decoration with its warm touch. This warm feeling can also be achieved with long, flowing, unfettered tulles whose stance is as light as a feather but as strong as a mountain.

"Simplicity is the ultimate sophistication."

Leonardo Da Vinci