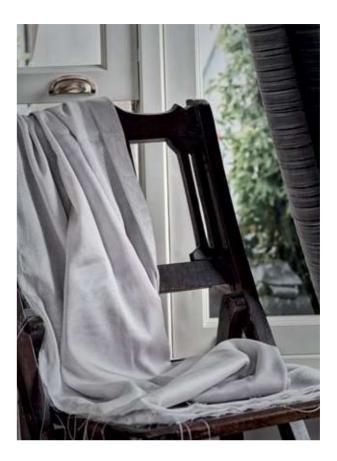

## Dabalencia ia

Plain fabrics preserve the strong look of the decoration. Sometimes it is enough for the fabric just to be a complementary element in a decoration with its warm touch. This warm feeling can also be achieved with long, flowing, unfettered tulles whose stance is as light as a feather but as strong as a mountain.

"Simplicity is the ultimate sophistication."

Leonardo Da Vinci