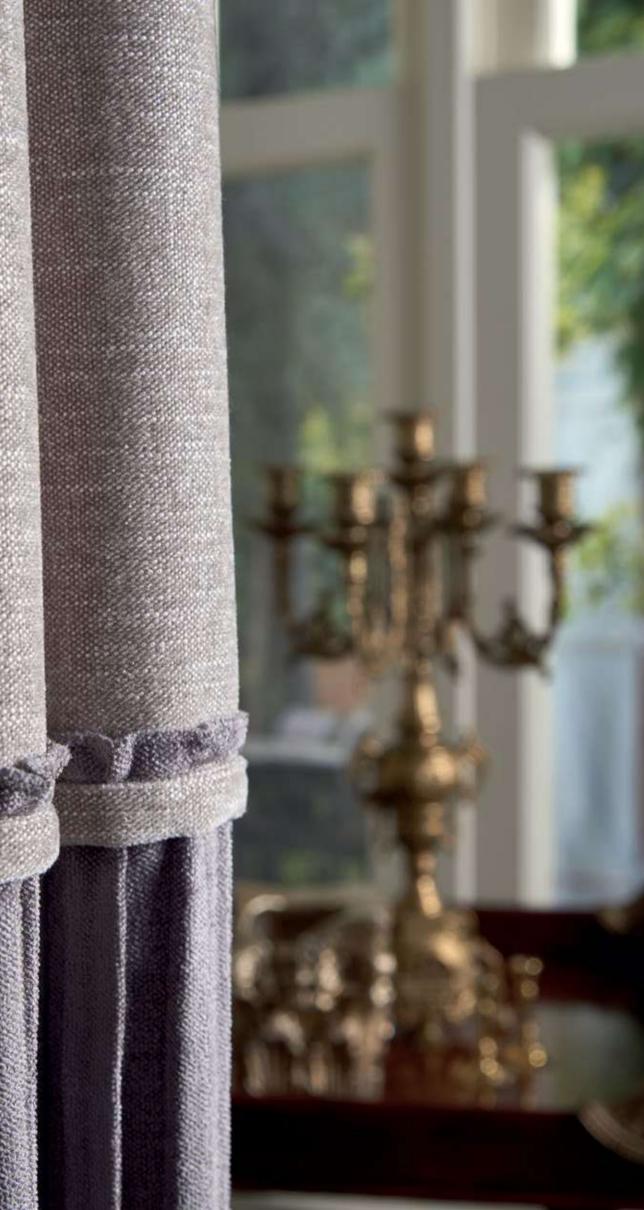

## Dabalencia ia

Plain fabrics preserve the strong look of the decoration. Sometimes it is enough for the fabric just to be a complementary element in a decoration with its warm touch. This warm feeling can also be achieved with long, flowing, unfettered tulles whose stance is as light as a feather but as strong as a mountain.