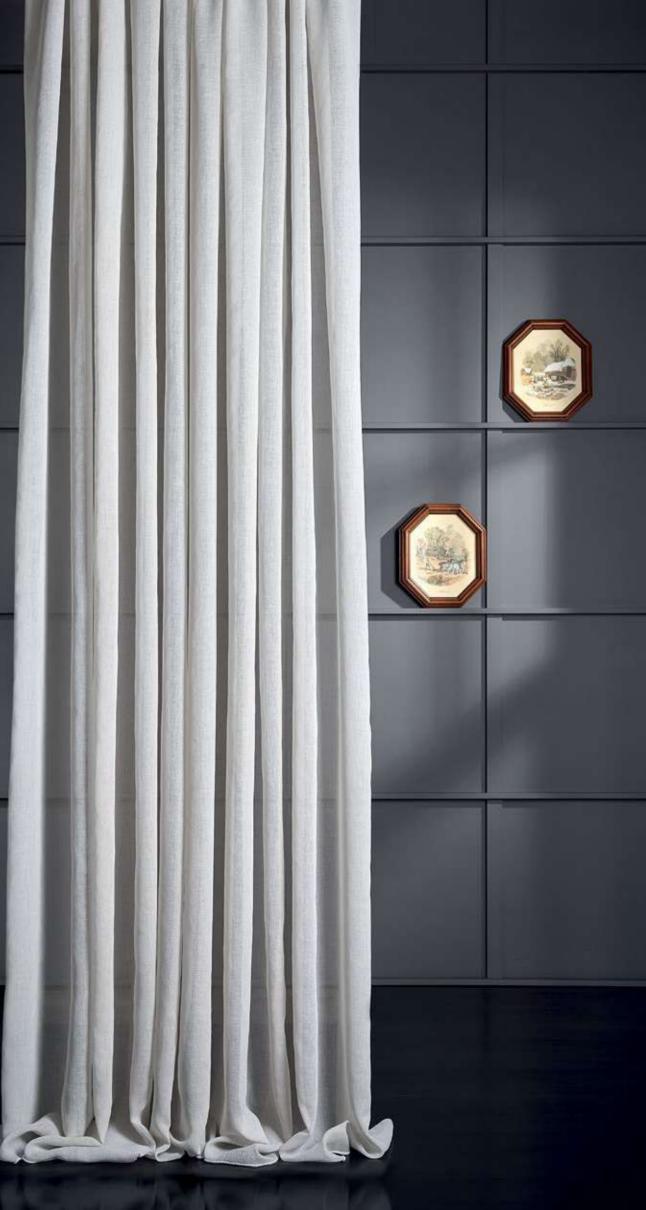

## Dabalencia ia

Plain fabrics preserve the strong look of the decoration. Sometimes it is enough for the fabric just to be a complementary element in a decoration with its warm touch. This warm feeling can also be achieved with long, flowing, unfettered tulles whose stance is as light as a feather but as strong as a mountain.

"Simplicity is the ultimate sophistication."

Leonardo Da Vinci