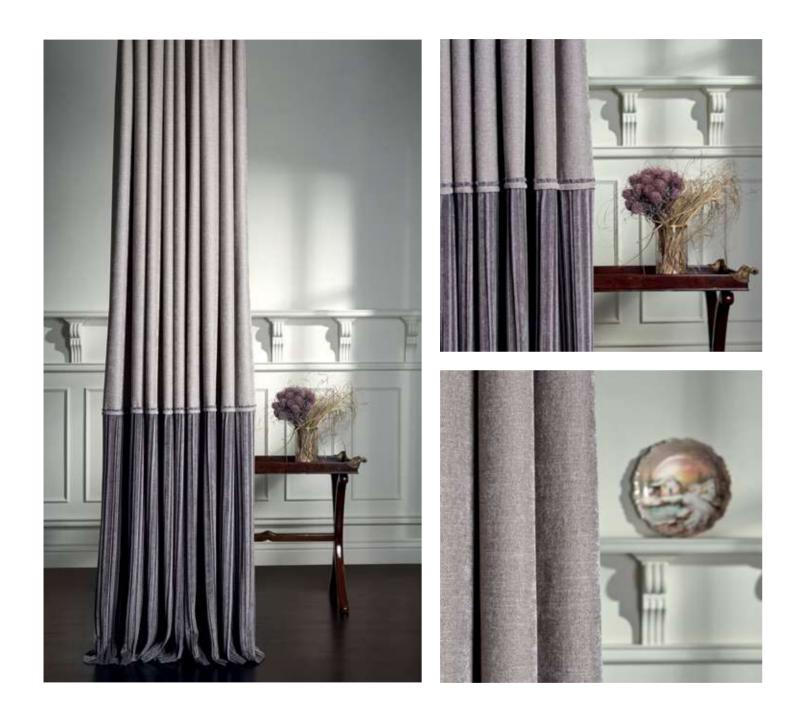

## Dabalencia ia

Plain fabrics preserve the strong look of the decoration. Sometimes it is enough for the fabric just to be a complementary element in a decoration with its warm touch. This warm feeling can also be achieved with long, flowing, unfettered tulles whose stance is as light as a feather but as strong as a mountain.