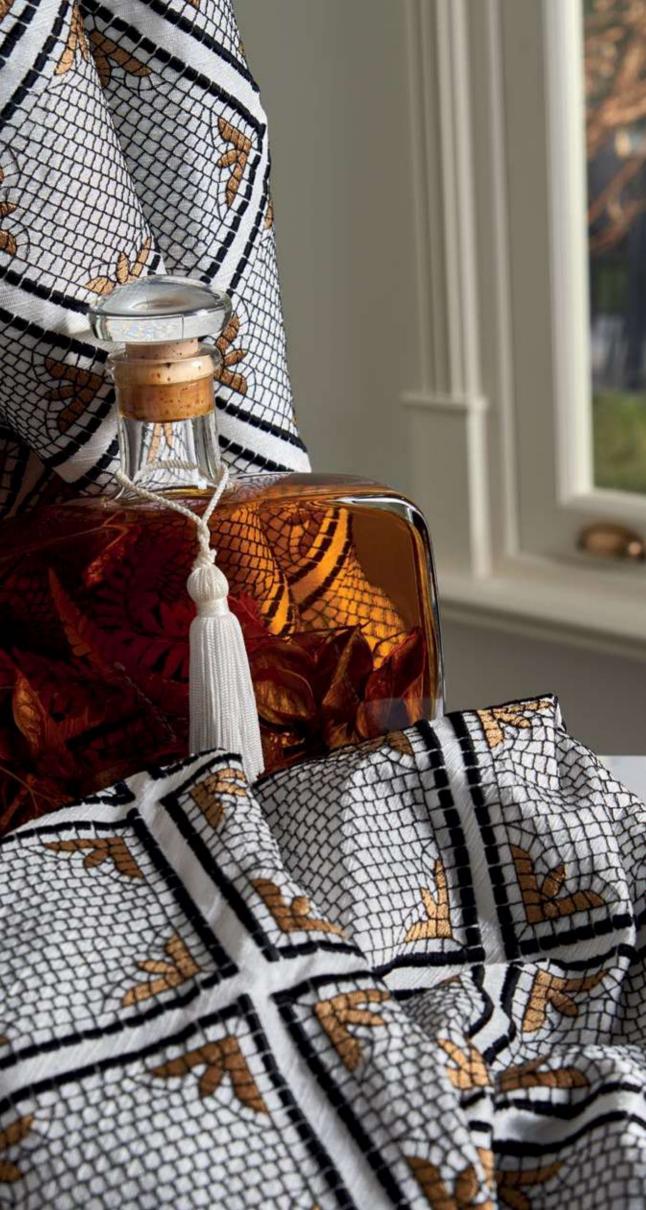

### cabaratete

Specially treated plain fabrics, embellish and diversify the decor as a foulard does on a woman's neck. This type of fabrics reveal their character without sacrificing simplicity.

"In order to be irreplaceable, one must always be different."

Coco Chanel