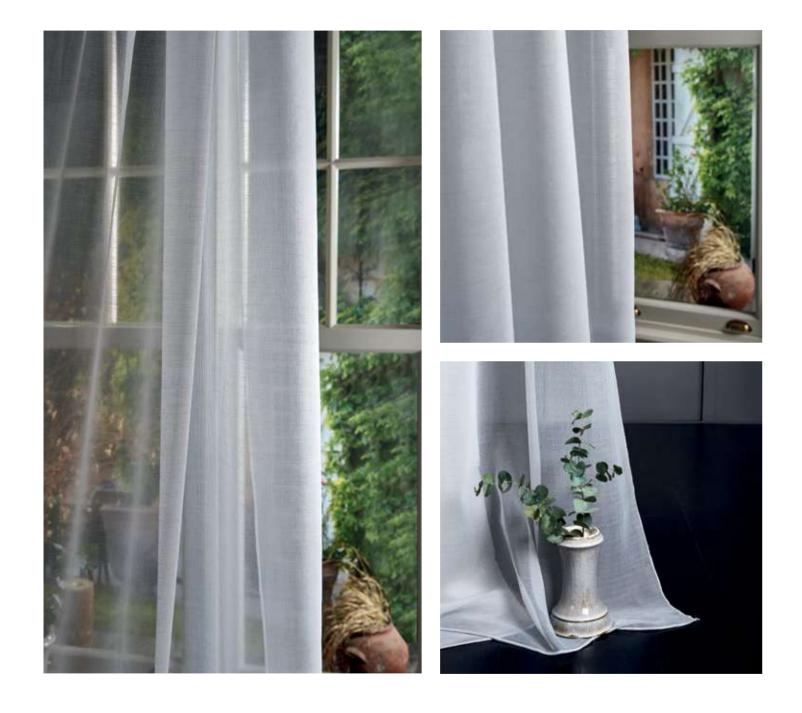

## Dabalencia ia

Plain fabrics preserve the strong look of the decoration. Sometimes it is enough for the fabric just to be a complementary element in a decoration with its warm touch. This warm feeling can also be achieved with long, flowing, unfettered tulles whose stance is as light as a feather but as strong as a mountain.

"Simplicity is the ultimate sophistication."

Leonardo Da Vinci