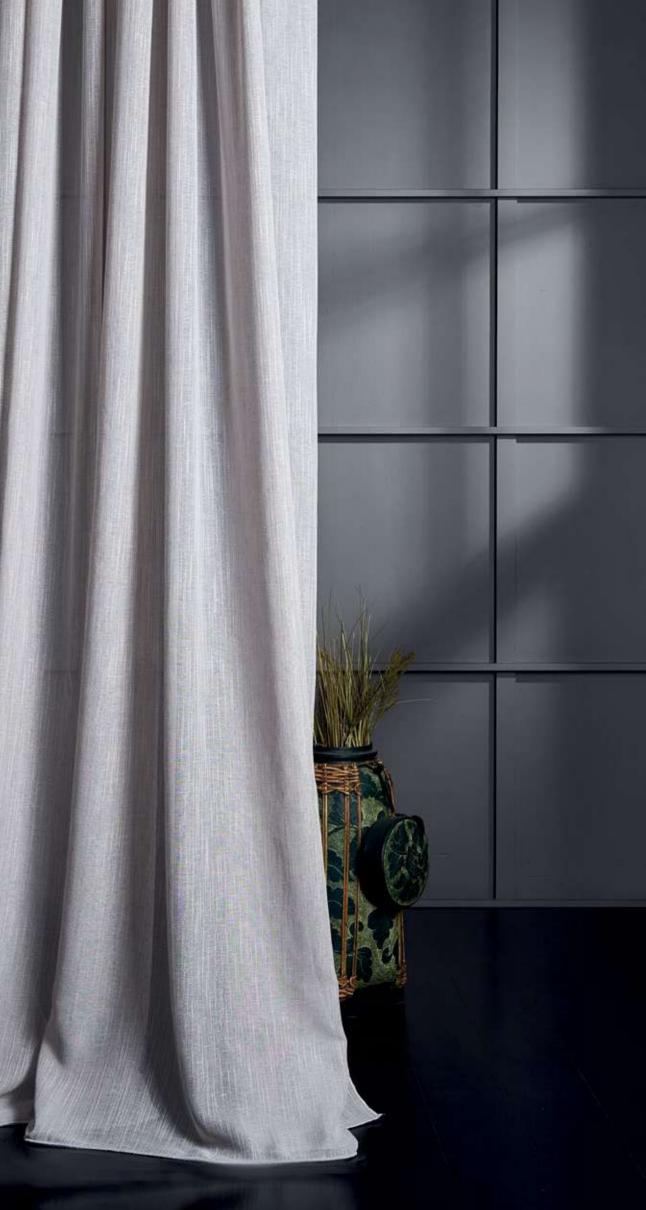

## Dabalencia ia

Plain fabrics preserve the strong look of the decoration. Sometimes it is enough for the fabric just to be a complementary element in a decoration with its warm touch. This warm feeling can also be achieved with long, flowing, unfettered tulles whose stance is as light as a feather but as strong as a mountain.