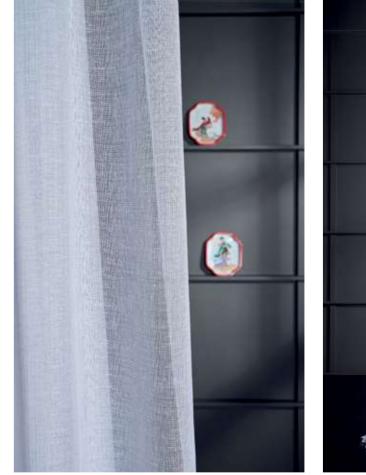

## Dabalencia ia

Plain fabrics preserve the strong look of the decoration. Sometimes it is enough for the fabric just to be a complementary element in a decoration with its warm touch. This warm feeling can also be achieved with long, flowing, unfettered tulles whose stance is as light as a feather but as strong as a mountain.