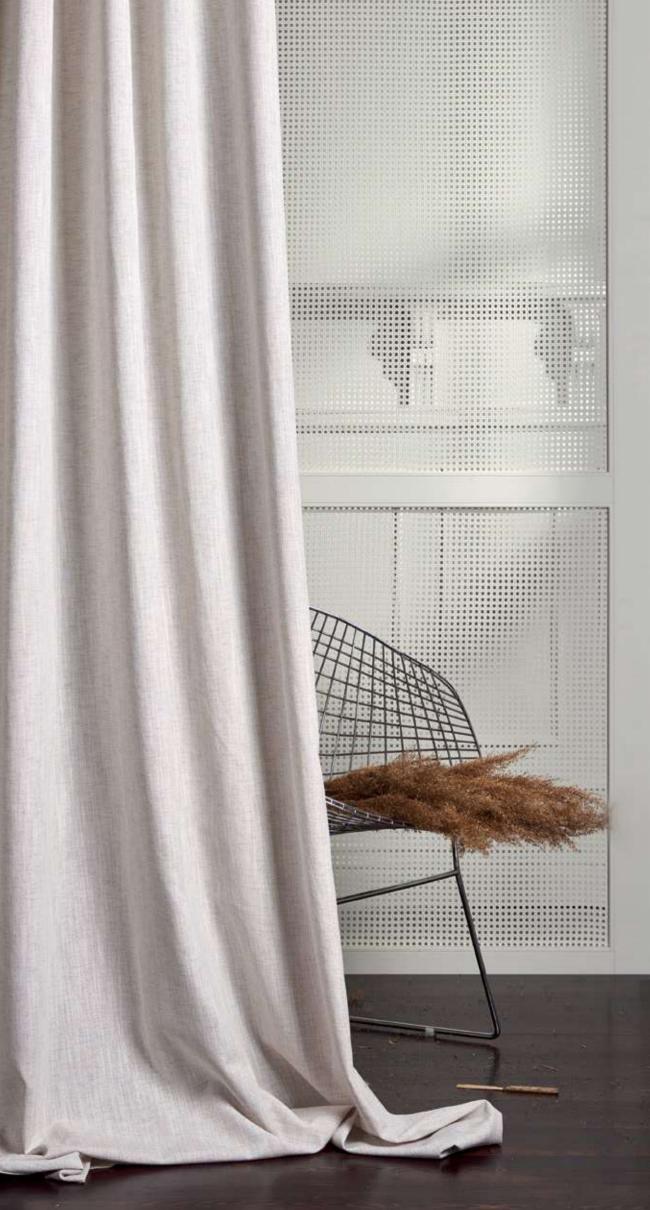

## Dabalencia ia

Plain fabrics preserve the strong look of the decoration. Sometimes it is enough for the fabric just to be a complementary element in a decoration with its warm touch. This warm feeling can also be achieved with long, flowing, unfettered tulles whose stance is as light as a feather but as strong as a mountain.

"Simplicity is the ultimate sophistication."

Leonardo Da Vinci