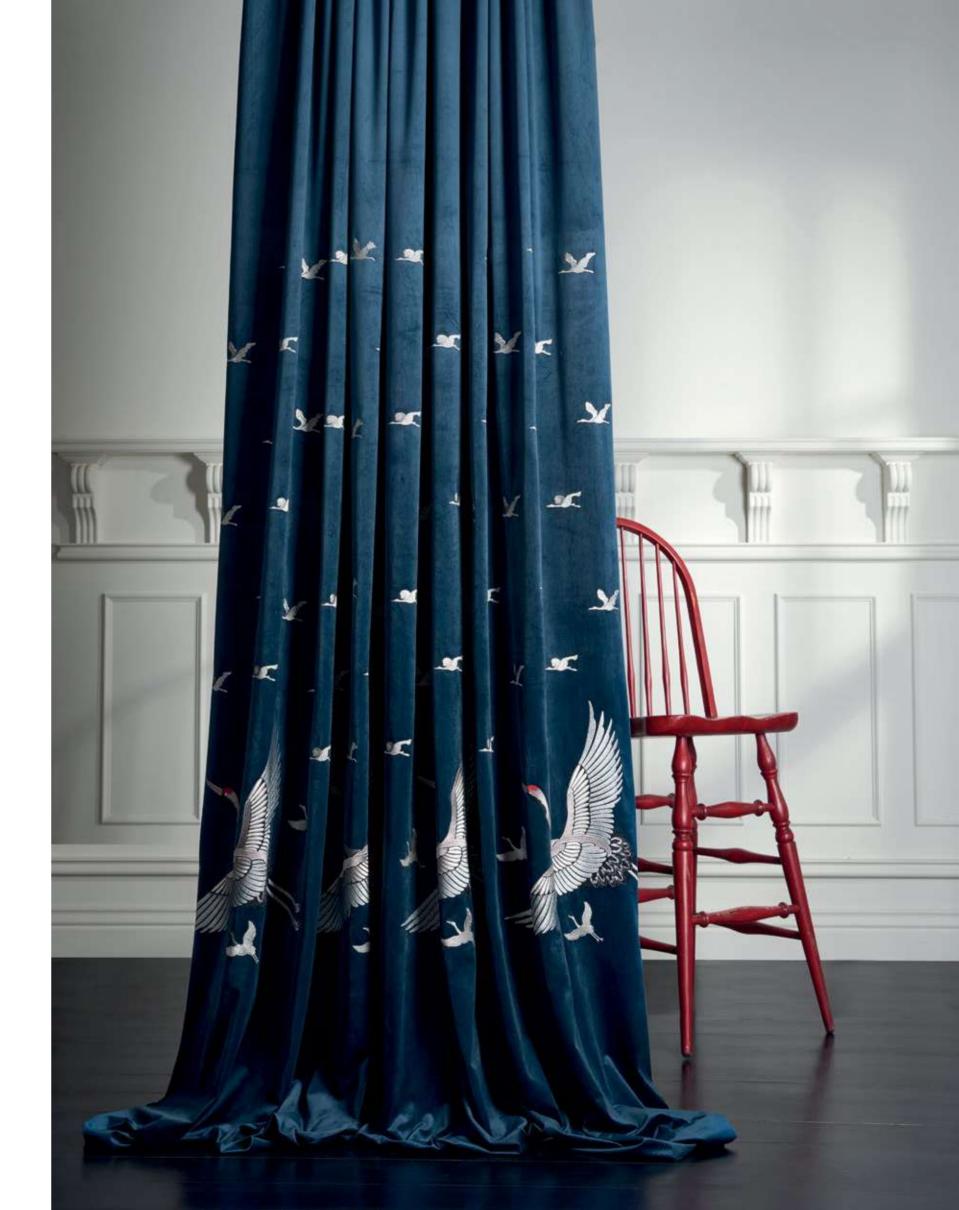

A uniquely designed embroidered fabric is a timeless piece which will be the masterpiece in a decoration. Each of these special designs is produced to be a spectacular painting on your walls.

"Be faithful to your own taste, because nothing you really like is ever out of style."

### cabaratete

Specially treated plain fabrics, embellish and diversify the decor as a foulard does on a woman's neck. This type of fabrics reveal their character without sacrificing simplicity.

"In order to be irreplaceable, one must always be different."

Coco Chanel