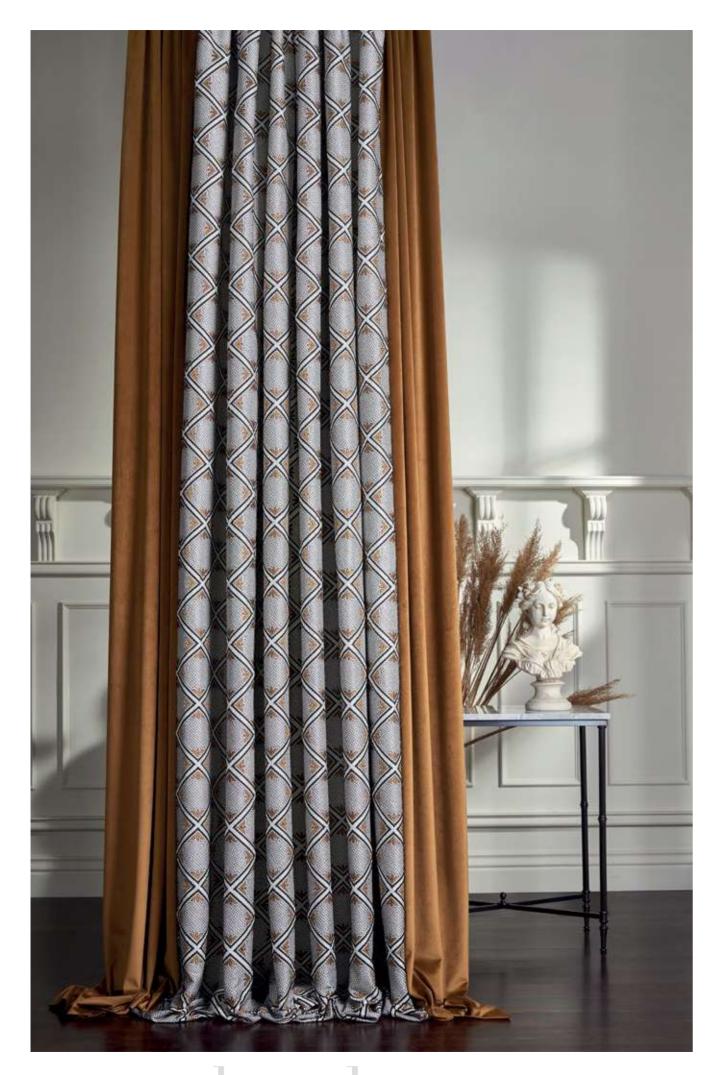

### cabaratete

Specially treated plain fabrics, embellish and diversify the decor as a foulard does on a woman's neck. This type of fabrics reveal their character without sacrificing simplicity.

"In order to be irreplaceable, one must always be different."

Coco Chanel