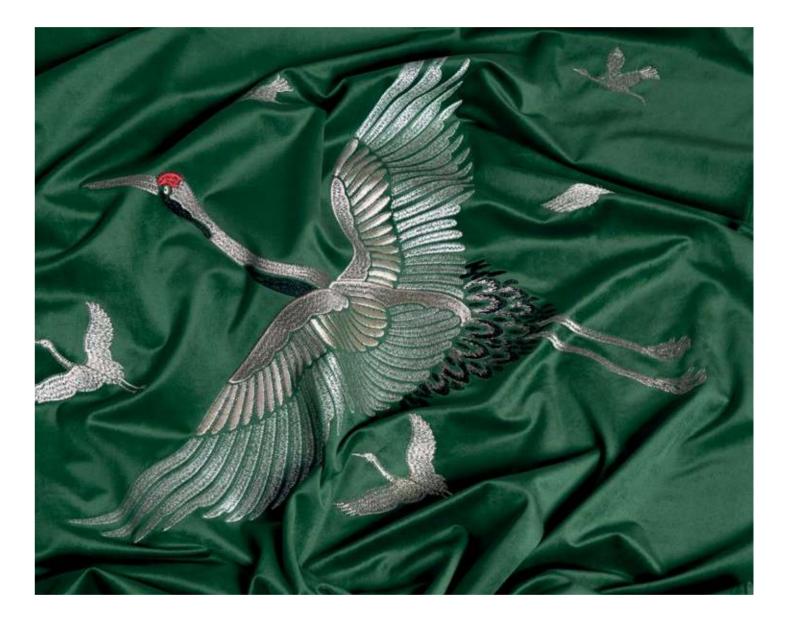

A uniquely designed embroidered fabric is a timeless piece which will be the masterpiece in a decoration. Each of these special designs is produced to be a spectacular painting on your walls.

"Be faithful to your own taste, because nothing you really like is ever out of style."

### cabaratete

Specially treated plain fabrics, embellish and diversify the decor as a foulard does on a woman's neck. This type of fabrics reveal their character without sacrificing simplicity.

"In order to be irreplaceable, one must always be different."

Coco Chanel