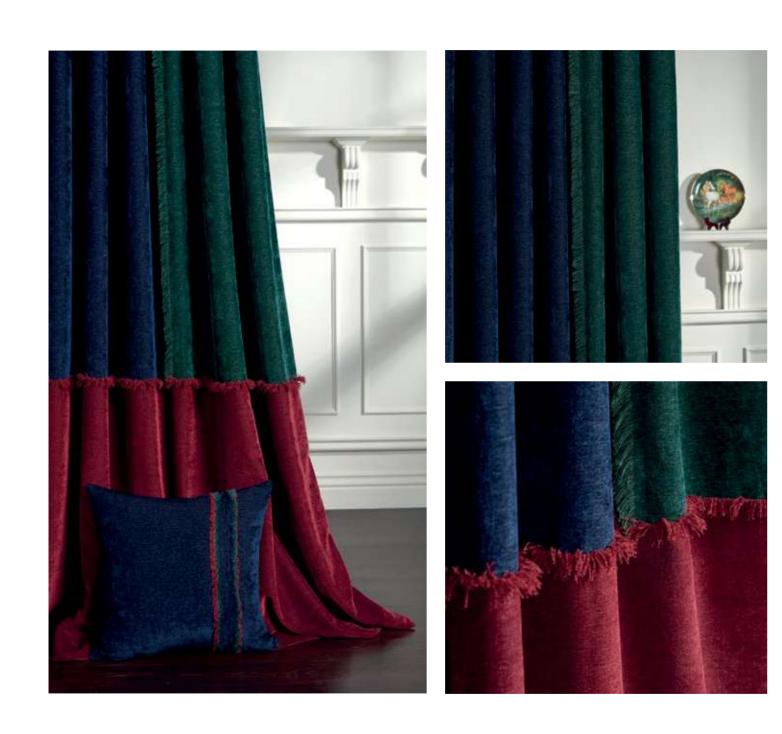

### cabaratete

Specially treated plain fabrics, embellish and diversify the decor as a foulard does on a woman's neck. This type of fabrics reveal their character without sacrificing simplicity.

"In order to be irreplaceable, one must always be different."

Coco Chanel