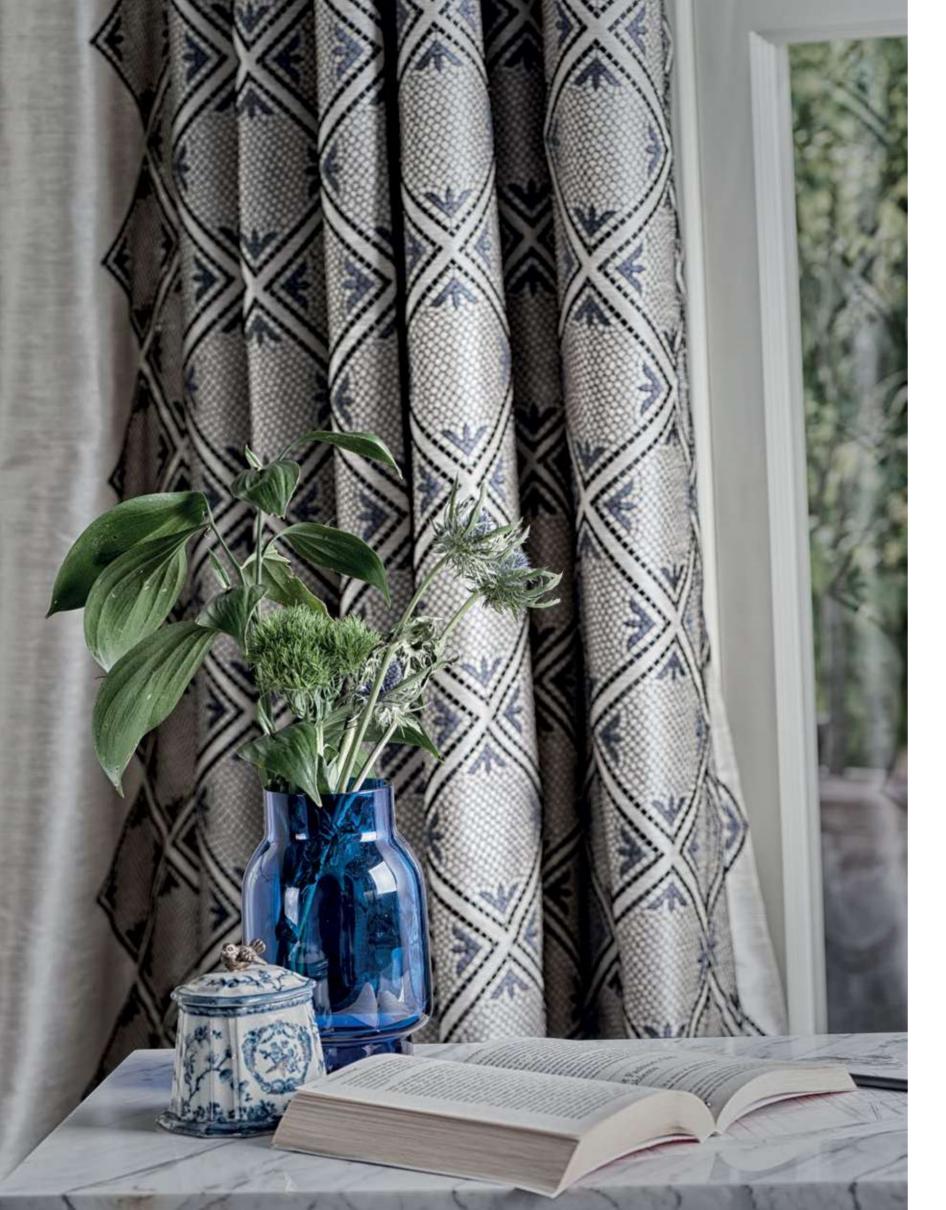

## Dabalencia ia

Plain fabrics preserve the strong look of the decoration. Sometimes it is enough for the fabric just to be a complementary element in a decoration with its warm touch. This warm feeling can also be achieved with long, flowing, unfettered tulles whose stance is as light as a feather but as strong as a mountain.