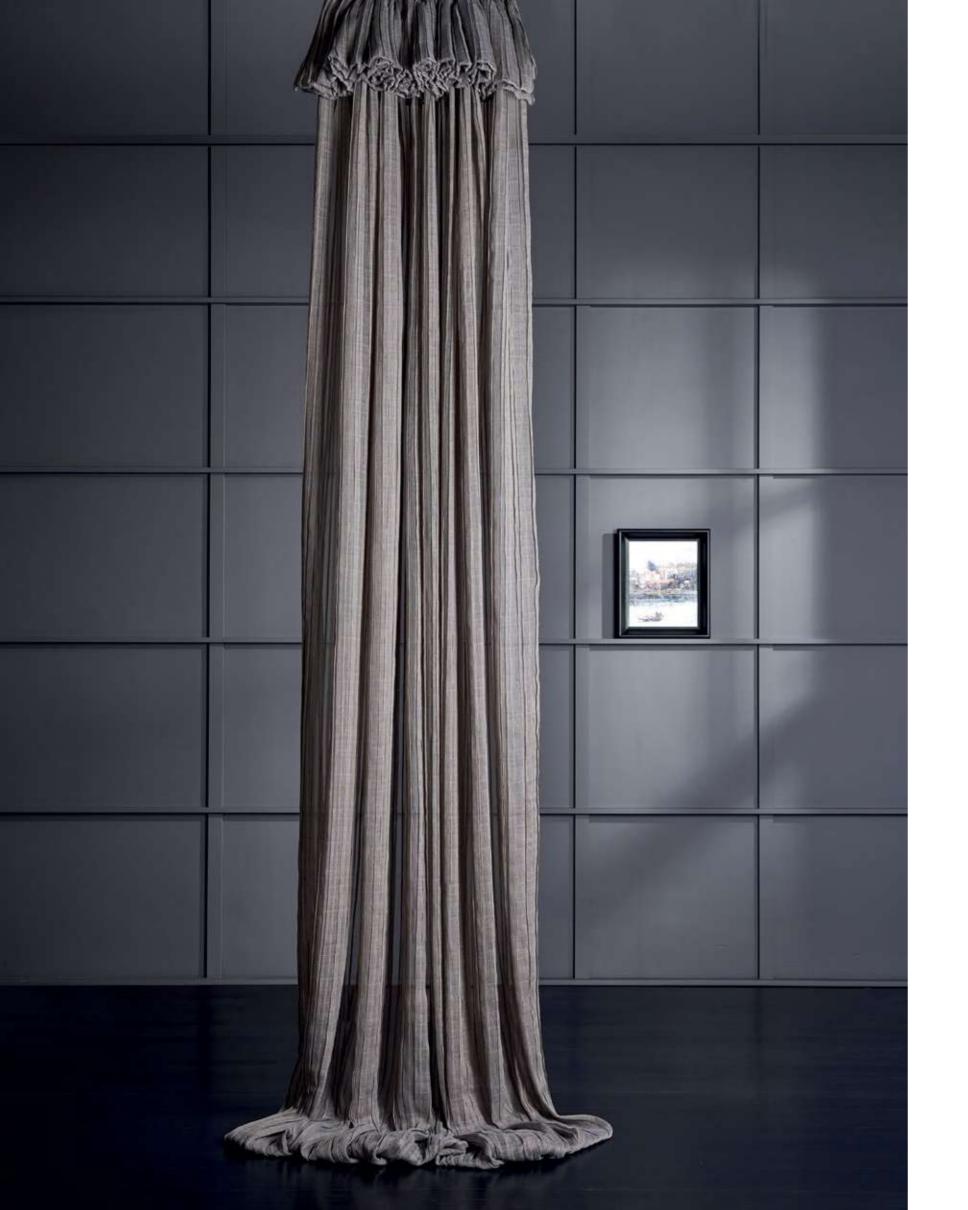

## Dabalencia ia

Plain fabrics preserve the strong look of the decoration. Sometimes it is enough for the fabric just to be a complementary element in a decoration with its warm touch. This warm feeling can also be achieved with long, flowing, unfettered tulles whose stance is as light as a feather but as strong as a mountain.