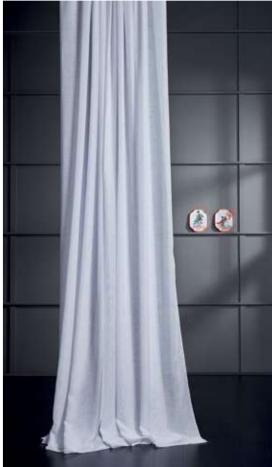

## Dabalencia ia

Plain fabrics preserve the strong look of the decoration. Sometimes it is enough for the fabric just to be a complementary element in a decoration with its warm touch. This warm feeling can also be achieved with long, flowing, unfettered tulles whose stance is as light as a feather but as strong as a mountain.