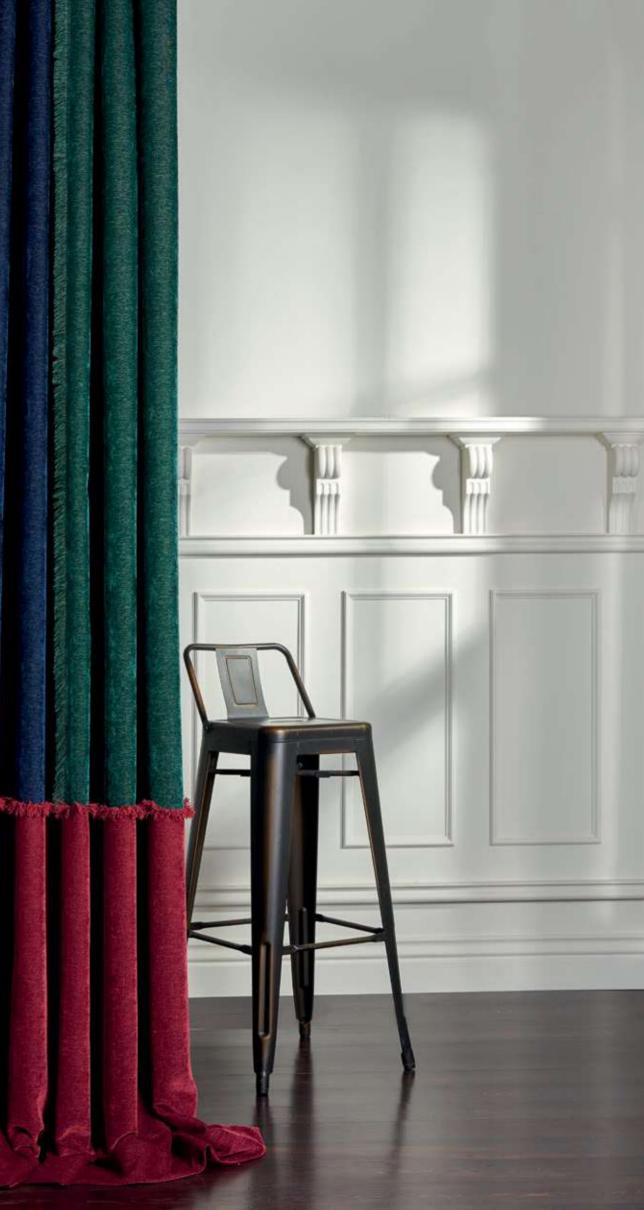

## Dabalencia ia

Plain fabrics preserve the strong look of the decoration. Sometimes it is enough for the fabric just to be a complementary element in a decoration with its warm touch. This warm feeling can also be achieved with long, flowing, unfettered tulles whose stance is as light as a feather but as strong as a mountain.

"Simplicity is the ultimate sophistication."

Leonardo Da Vinci