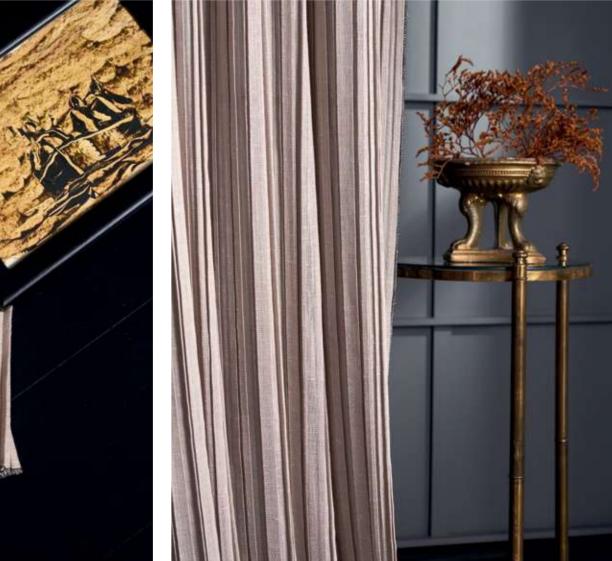

## Dabalencia ia

Plain fabrics preserve the strong look of the decoration. Sometimes it is enough for the fabric just to be a complementary element in a decoration with its warm touch. This warm feeling can also be achieved with long, flowing, unfettered tulles whose stance is as light as a feather but as strong as a mountain.