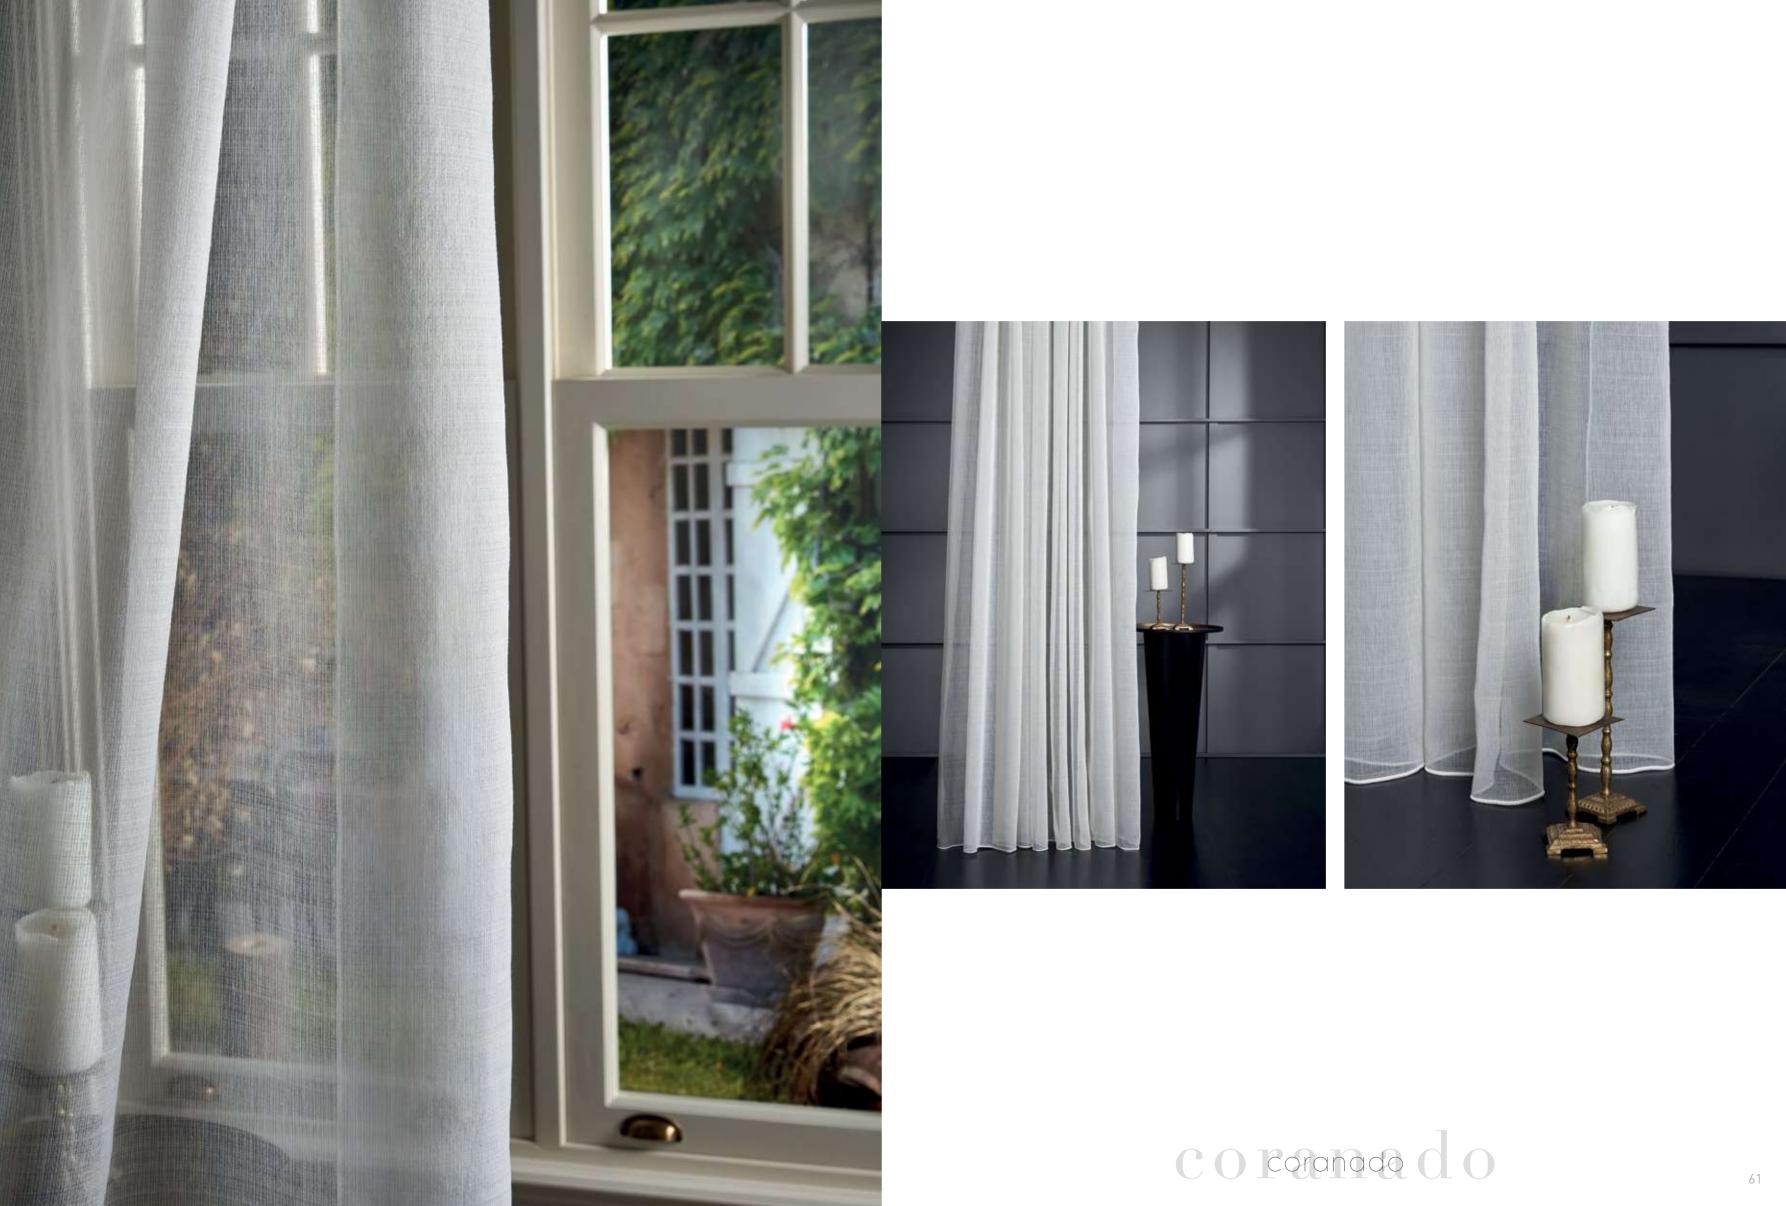

## Dabalencia ia

Plain fabrics preserve the strong look of the decoration. Sometimes it is enough for the fabric just to be a complementary element in a decoration with its warm touch. This warm feeling can also be achieved with long, flowing, unfettered tulles whose stance is as light as a feather but as strong as a mountain.

"Simplicity is the ultimate sophistication."

Leonardo Da Vinci