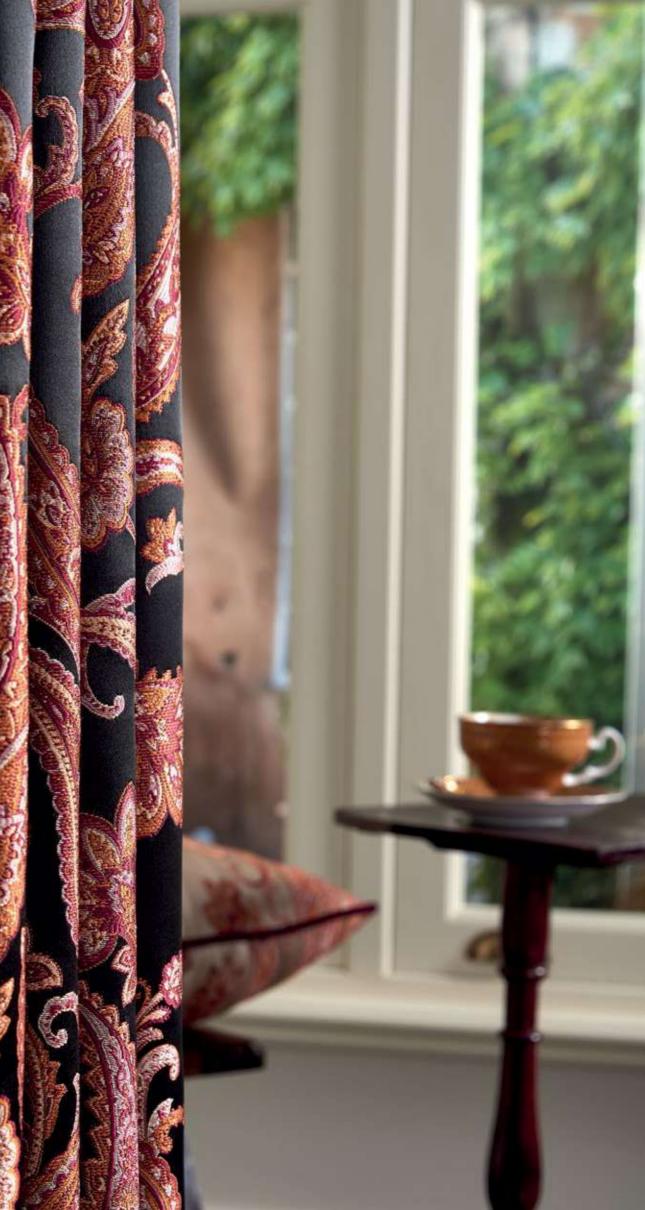

### cabaratete

Specially treated plain fabrics, embellish and diversify the decor as a foulard does on a woman's neck. This type of fabrics reveal their character without sacrificing simplicity.

"In order to be irreplaceable, one must always be different."

Coco Chanel