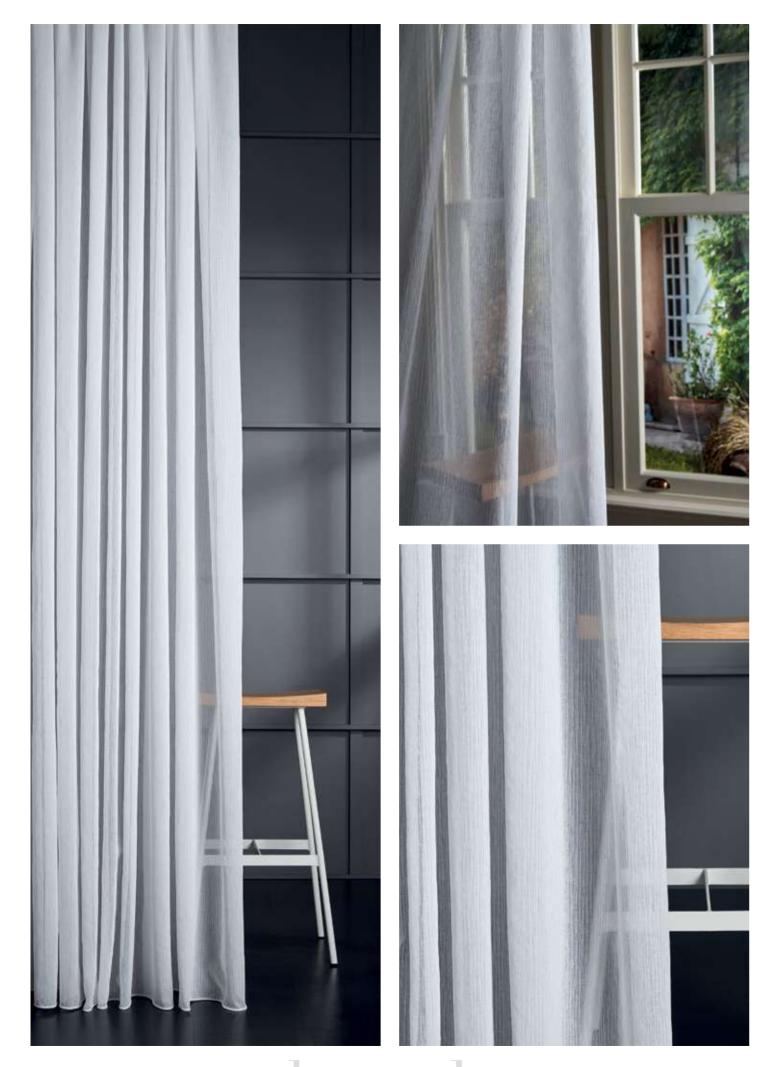

## Dabalencia ia

Plain fabrics preserve the strong look of the decoration. Sometimes it is enough for the fabric just to be a complementary element in a decoration with its warm touch. This warm feeling can also be achieved with long, flowing, unfettered tulles whose stance is as light as a feather but as strong as a mountain.