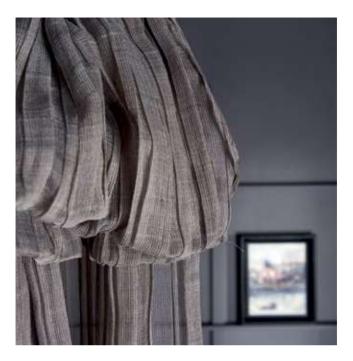

## Dabalencia ia

Plain fabrics preserve the strong look of the decoration. Sometimes it is enough for the fabric just to be a complementary element in a decoration with its warm touch. This warm feeling can also be achieved with long, flowing, unfettered tulles whose stance is as light as a feather but as strong as a mountain.

"Simplicity is the ultimate sophistication."

Leonardo Da Vinci