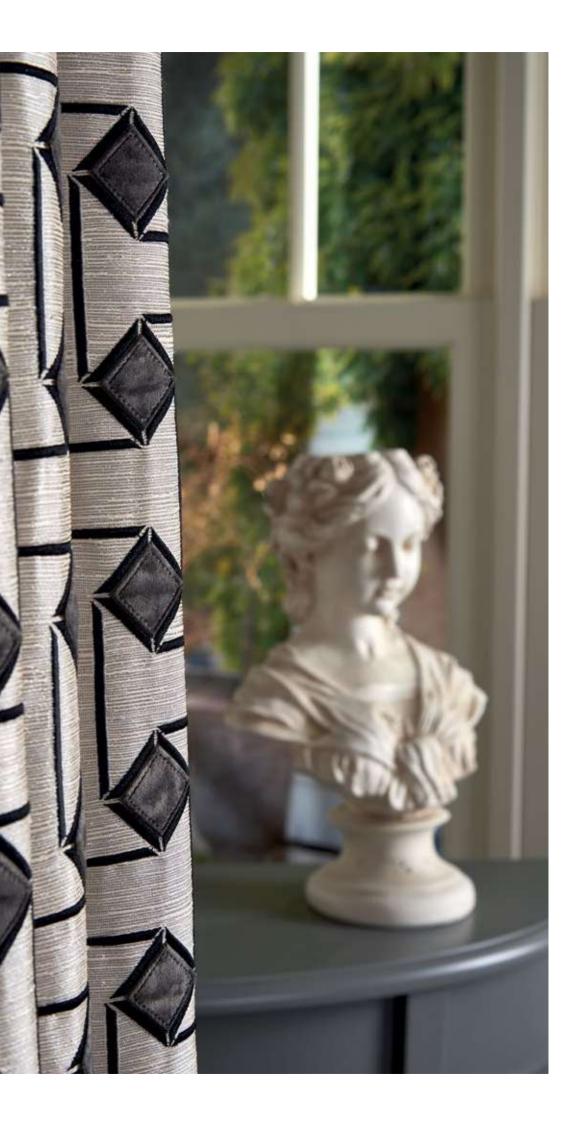

## Dabalencia ia

Plain fabrics preserve the strong look of the decoration. Sometimes it is enough for the fabric just to be a complementary element in a decoration with its warm touch. This warm feeling can also be achieved with long, flowing, unfettered tulles whose stance is as light as a feather but as strong as a mountain.

"Simplicity is the ultimate sophistication."

Leonardo Da Vinci