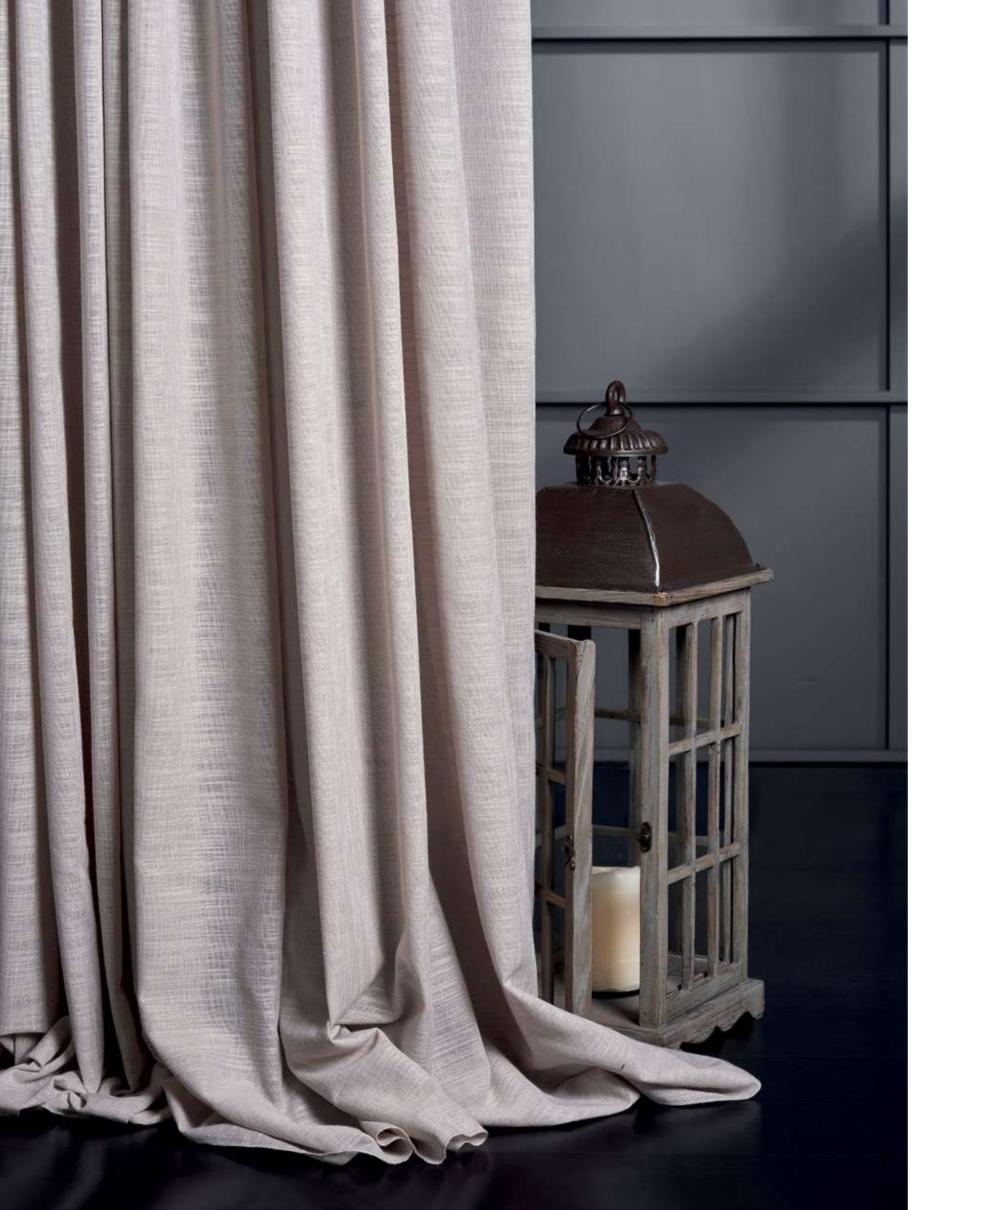

## Dabalencia ia

Plain fabrics preserve the strong look of the decoration. Sometimes it is enough for the fabric just to be a complementary element in a decoration with its warm touch. This warm feeling can also be achieved with long, flowing, unfettered tulles whose stance is as light as a feather but as strong as a mountain.