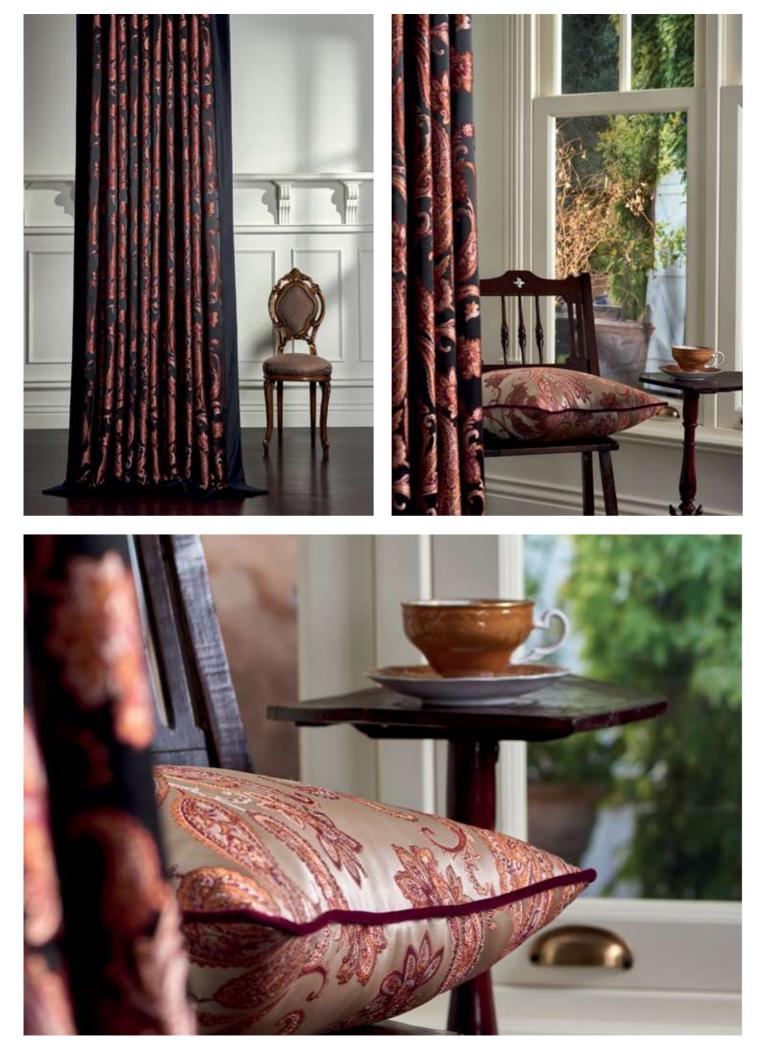

### cabaratete

Specially treated plain fabrics, embellish and diversify the decor as a foulard does on a woman's neck. This type of fabrics reveal their character without sacrificing simplicity.

"In order to be irreplaceable, one must always be different."

Coco Chanel