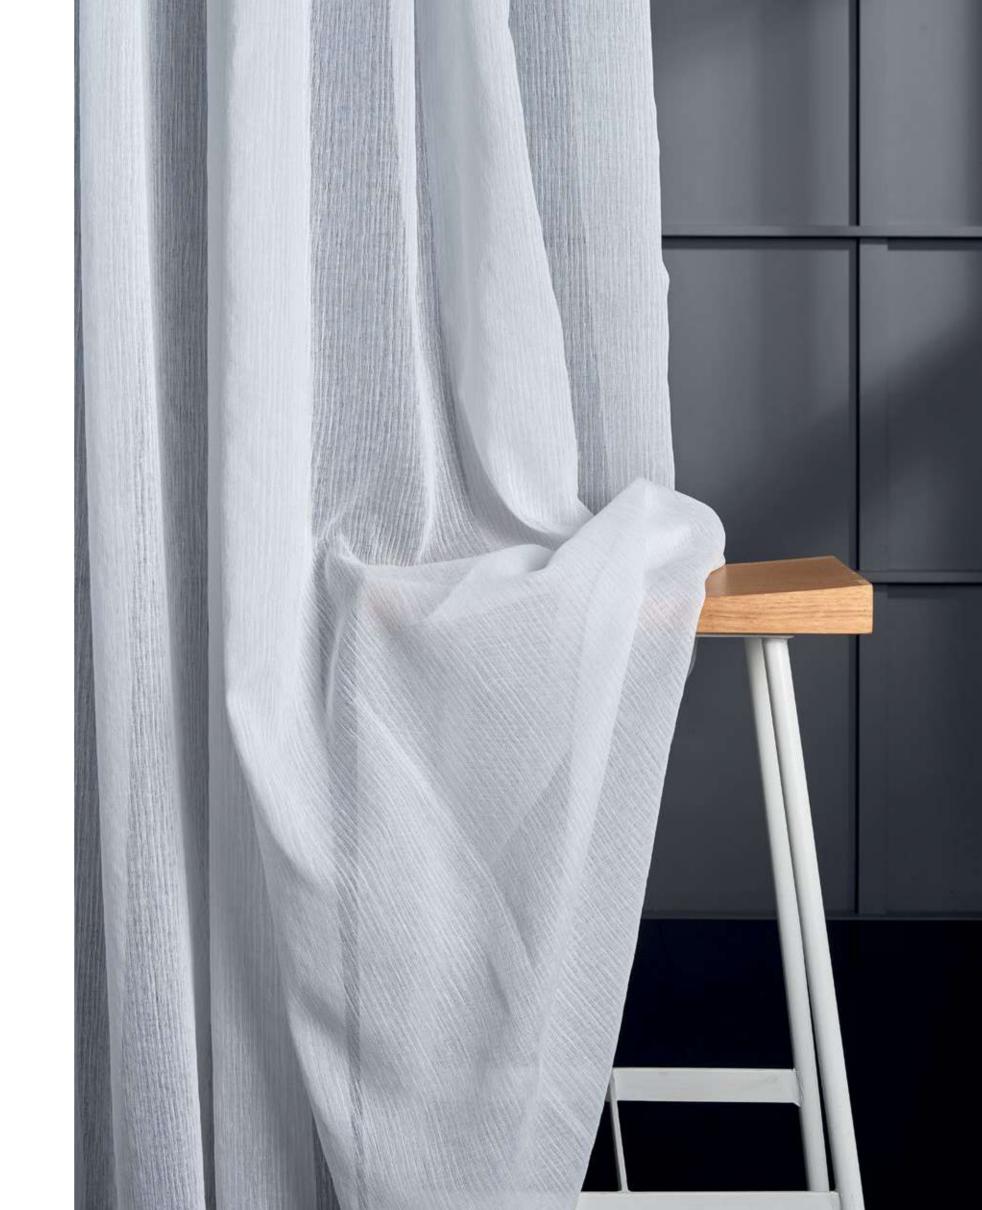

## Dabalencia ia

Plain fabrics preserve the strong look of the decoration. Sometimes it is enough for the fabric just to be a complementary element in a decoration with its warm touch. This warm feeling can also be achieved with long, flowing, unfettered tulles whose stance is as light as a feather but as strong as a mountain.