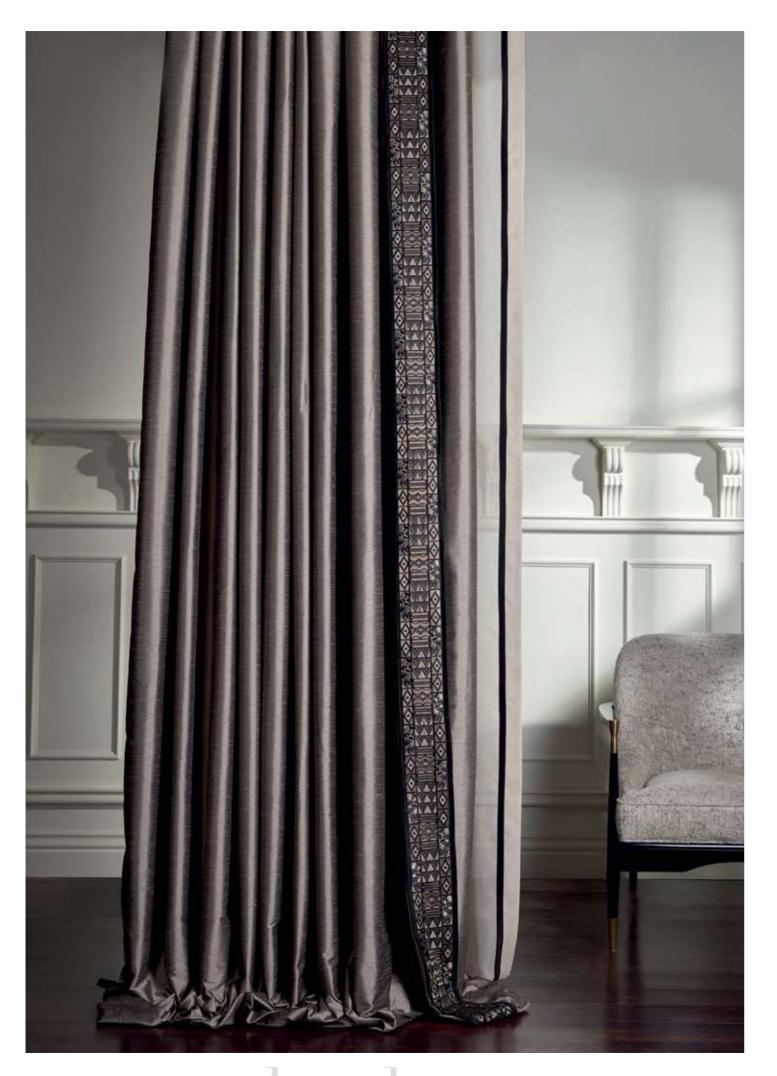

## Dabalencia ia

Plain fabrics preserve the strong look of the decoration. Sometimes it is enough for the fabric just to be a complementary element in a decoration with its warm touch. This warm feeling can also be achieved with long, flowing, unfettered tulles whose stance is as light as a feather but as strong as a mountain.

"Simplicity is the ultimate sophistication."

Leonardo Da Vinci