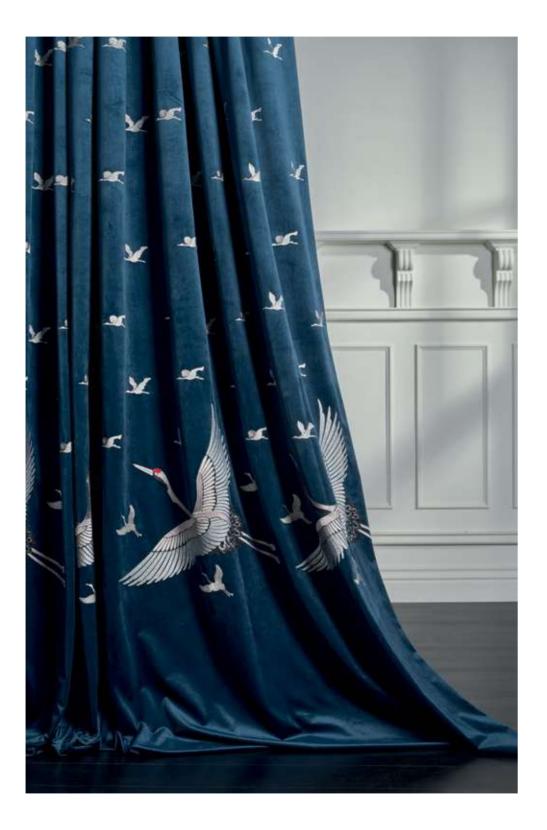

## D 1 pintamen e

Nature inspires us with its spectacular patterns, but most of the time with its harmonious colors. Choosing a colorful design for your home can bring nature to your home. The nature that we cannot see through our window eventually will wink at us from the side of the window.