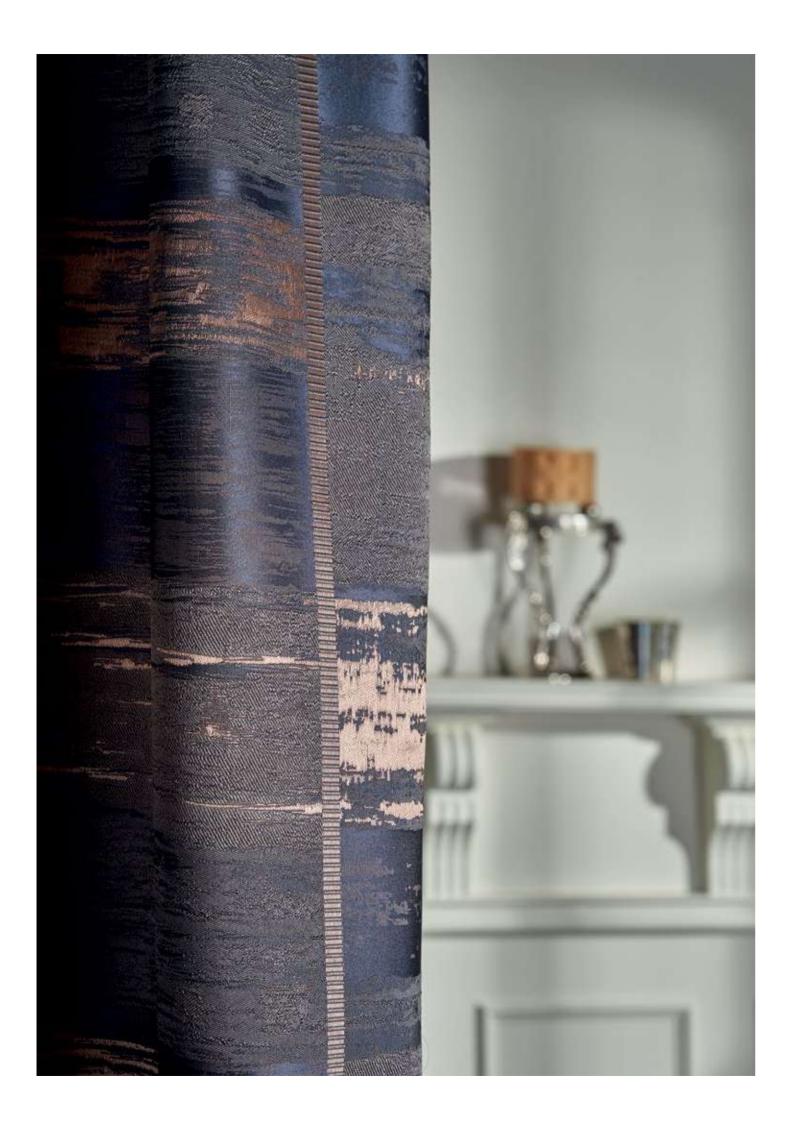

### cabaratete

Specially treated plain fabrics, embellish and diversify the decor as a foulard does on a woman's neck. This type of fabrics reveal their character without sacrificing simplicity.

"In order to be irreplaceable, one must always be different."

Coco Chanel