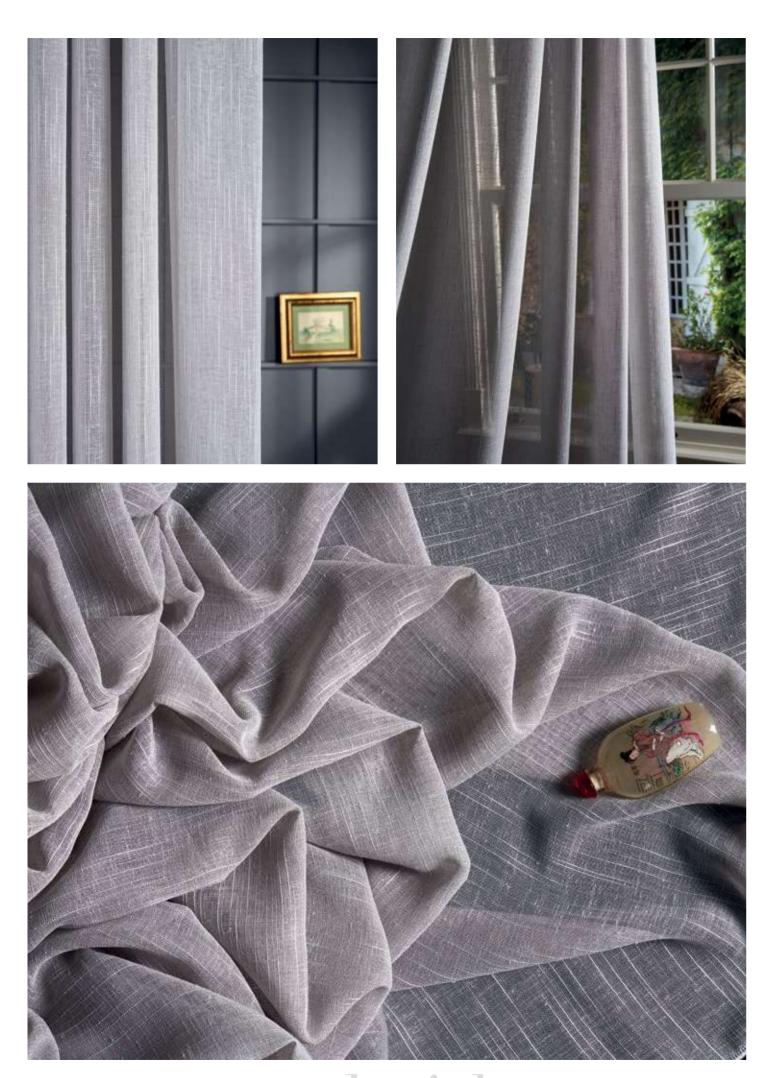

## Dabalencia ia

Plain fabrics preserve the strong look of the decoration. Sometimes it is enough for the fabric just to be a complementary element in a decoration with its warm touch. This warm feeling can also be achieved with long, flowing, unfettered tulles whose stance is as light as a feather but as strong as a mountain.

"Simplicity is the ultimate sophistication."

Leonardo Da Vinci