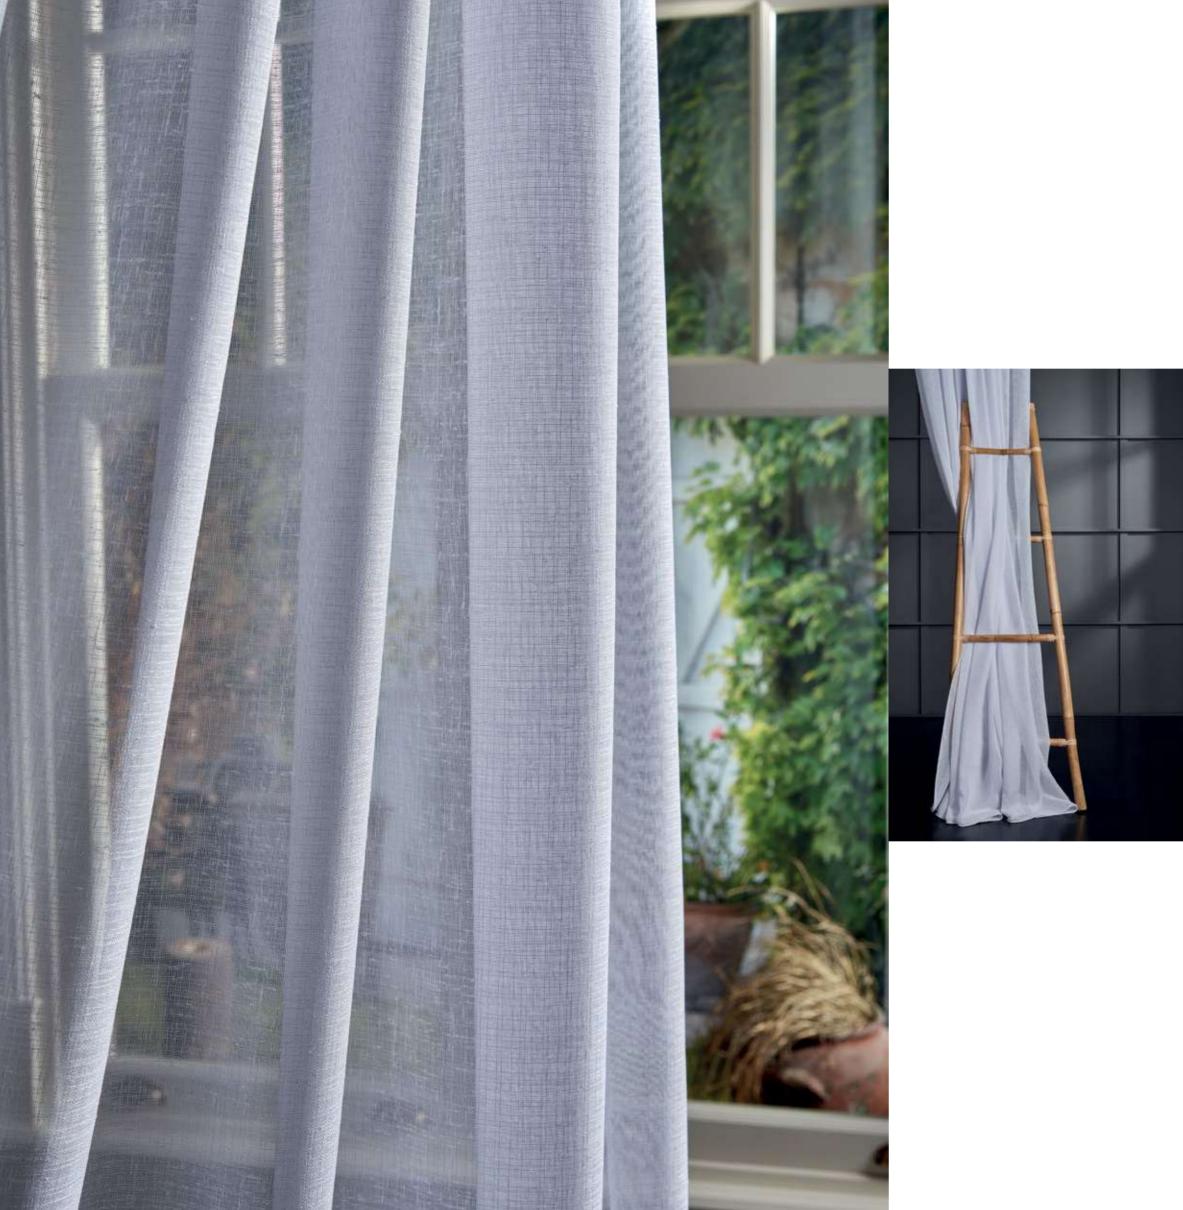

## Dabalencia ia

Plain fabrics preserve the strong look of the decoration. Sometimes it is enough for the fabric just to be a complementary element in a decoration with its warm touch. This warm feeling can also be achieved with long, flowing, unfettered tulles whose stance is as light as a feather but as strong as a mountain.