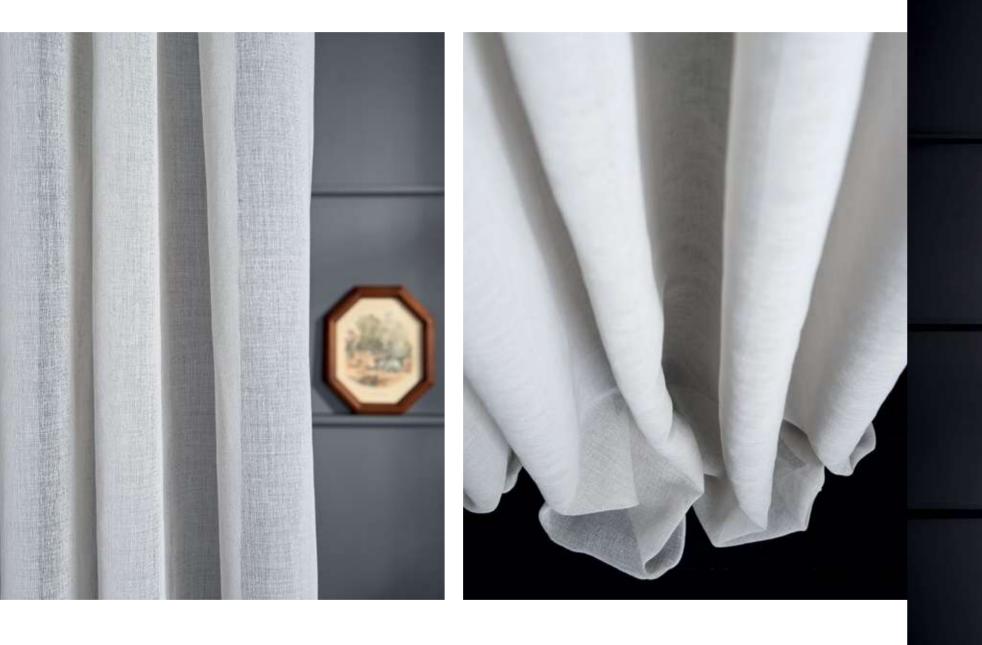

## Dabalencia ia

Plain fabrics preserve the strong look of the decoration. Sometimes it is enough for the fabric just to be a complementary element in a decoration with its warm touch. This warm feeling can also be achieved with long, flowing, unfettered tulles whose stance is as light as a feather but as strong as a mountain.

"Simplicity is the ultimate sophistication."

Leonardo Da Vinci