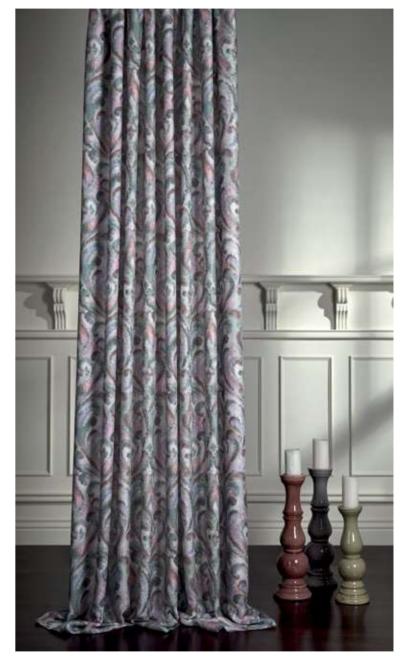

It is an undeniable fact that fabric is the maestro of that orchestra. In an orchestra, the maestro is the key person leading the artistic direction, just like fabric's role in a decoration. Fabrics are the keys to set the soul of a place as a maestro does in a song.

Some can use this key to just add a warm feeling with long, flowing, unfettered sheers while some can use it to embellish the decoration as foulard does on a woman's neck. Some can use just plain fabrics to preserve the strong look of the decoration, and some keys open the doors to a colorful world, making the decoration highly exclusive. Undoubtedly, the most special keys make the place one in a million.

A uniquely designed embroidered fabric is a timeless piece which will be the masterpiece in a decoration. Each of these special designs is produced to be a spectacular painting on your walls.

"Be faithful to your own taste, because nothing you really like is ever out of style."