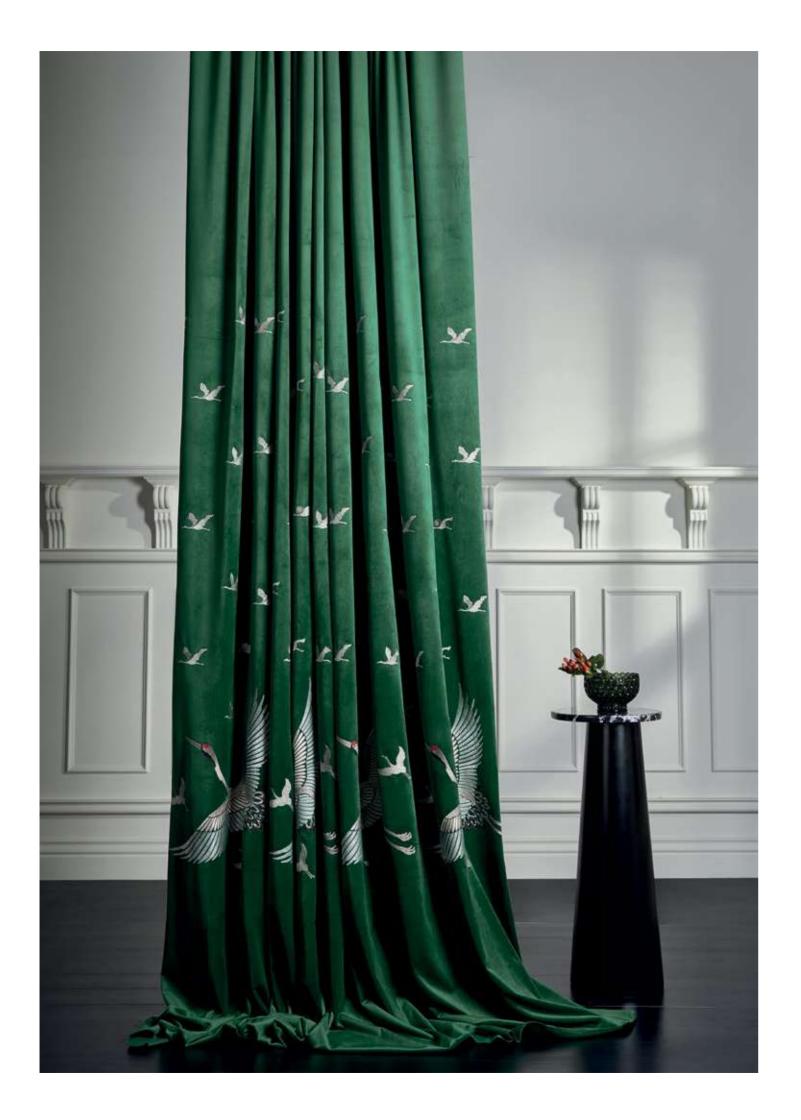

A uniquely designed embroidered fabric is a timeless piece which will be the masterpiece in a decoration. Each of these special designs is produced to be a spectacular painting on your walls.

"Be faithful to your own taste, because nothing you really like is ever out of style."

### cabaratete

Specially treated plain fabrics, embellish and diversify the decor as a foulard does on a woman's neck. This type of fabrics reveal their character without sacrificing simplicity.

"In order to be irreplaceable, one must always be different."

Coco Chanel