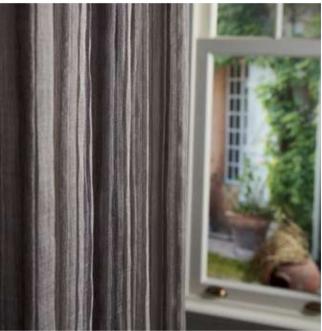

## Dabalencia ia

Plain fabrics preserve the strong look of the decoration. Sometimes it is enough for the fabric just to be a complementary element in a decoration with its warm touch. This warm feeling can also be achieved with long, flowing, unfettered tulles whose stance is as light as a feather but as strong as a mountain.

"Simplicity is the ultimate sophistication."

Leonardo Da Vinci